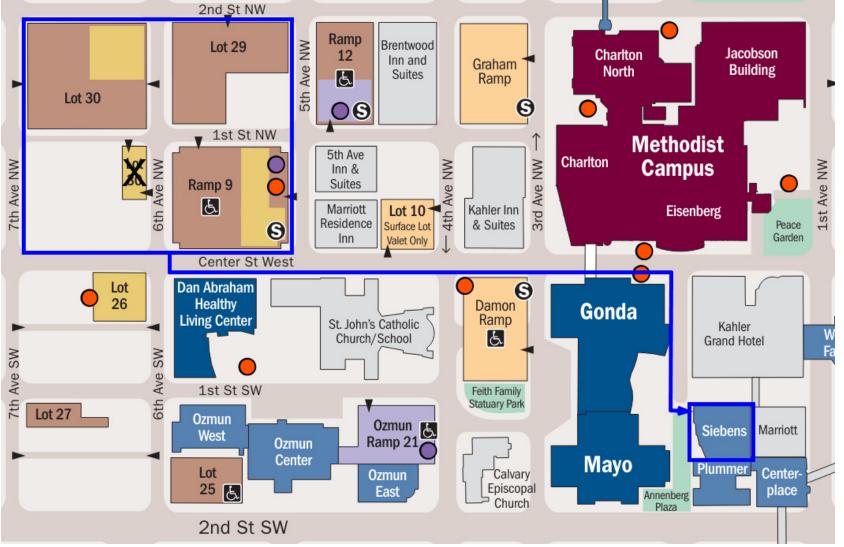

## **Orientation Parking**

You may park in any of the <u>unmarked</u> stalls in the brown areas of Lots 29 or 30, or Ramp 9; do not park in any stall signed for Valet, DAHLC, other reserved uses in these areas. To access Ramp 9, please push the button on the stentofone to have Security let you into the ramp.

After parking, you will need to walk (about 5-10 minutes, along the path marked by the blue line) southeast to the Siebens building, where orientation is being held. Please follow the map below.

Please note, this parking is for your orientation date <u>only</u>. If you receive a parking citation during orientation, and are parked in an allowed spot, please email <u>msqmeorientation@mayo.edu</u>.